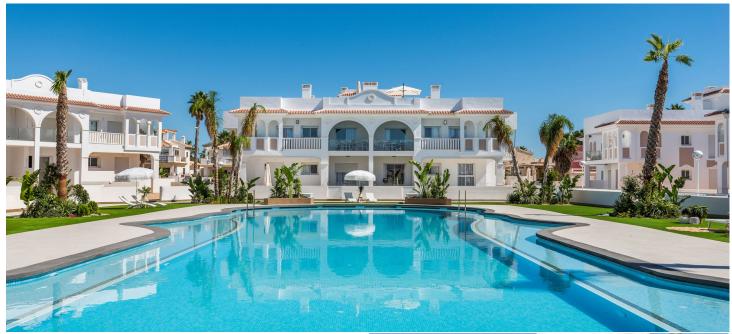

#### **DESCRIPTION**

Residential composed of apartments on 2 floors: ground floor with private garden and first floor with private roof terrace. Private residential, gated with green areas and a swimming pool.

Located in urbanization D<sup>a</sup> Pepa foreseen with all services: health center, pharmacy, supermarkets, restaurants, shops, international press, Hotel La Laguna\*\*\*\*, Spa, aquapark etc. Distance to the beach 5 km. Distance to Alicante airport 40 km.