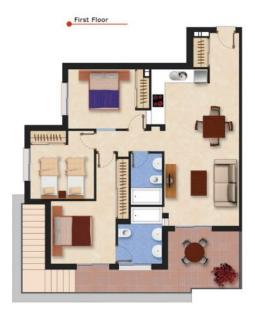

#### **FEATURES**

| Total area           | 108.91 m²             | Rooms          | 3            |
|----------------------|-----------------------|----------------|--------------|
| Property area        | 101.66 m <sup>2</sup> | Bathrooms      | 2            |
| Terraces surface     | $7.25  \text{m}^2$    | Terraces       | 1            |
| Superficie pérgolas  | $0 \text{ m}^2$       | Pérgolas       | Ο            |
| Storage room surface | $m^2$                 | Storerooms     | √ (n:1)      |
| Garden area          | $m^2$                 | Kitchens       | 1            |
| Solarium surface     | 90 m <sup>2</sup>     | Private garage | $\checkmark$ |
| Plot area            | $m^2$                 | Communal pool  | $\checkmark$ |
|                      |                       | Lift           | $\checkmark$ |